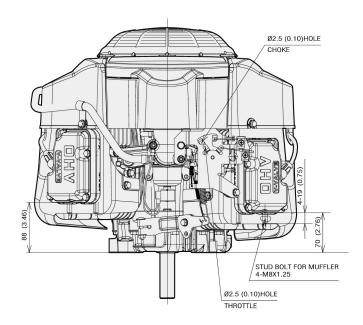

# **Technical Specifications**

| §<br>§ | Engine Type  Number of cylinders | Air-cooled, 4-stroke, V-twin, Vertical shaft, OHV |
|--------|----------------------------------|---------------------------------------------------|
| §      | Bore x stroke                    | 78 x 76 mm                                        |
| §      | Displacement                     | 726 cm³                                           |
| §      | Max. power                       | 15.4kW (20.6hp) / 3600 rpm                        |
| §      | Max. torque                      | 53.7 Nm (39.6ft.lbs) / 2000 rpm                   |
| §      | Fuel tank capacity (litres)      |                                                   |
| §      | Oil capacity (litres)            | 2.0 litres                                        |
| §      | Dry weight                       | 40.0 kg                                           |
| §      | Dimensions (L x W x H) (mm)      | 501 x 466 x 392                                   |