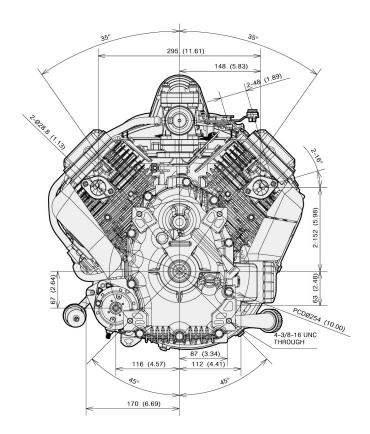

# **Technical Specifications**

| §<br>§ | Engine Type  Number of cylinders | Air-cooled, 4-stroke, V-twin, Vertical shaft, OHV |
|--------|----------------------------------|---------------------------------------------------|
| §      | Bore x stroke                    | 78 x 76 mm                                        |
| §      | Displacement                     | 726 cm³                                           |
| §      | Max. power                       | 15.4kW (20.6hp) / 3600 rpm                        |
| §      | Max. torque                      | 53.7 Nm (39.6ft.lbs) / 2000 rpm                   |
| §      | Fuel tank capacity (litres)      |                                                   |
| §      | Oil capacity (litres)            | 2.0 litres                                        |
| §      | Dry weight                       | 40.0 kg                                           |
| §      | Dimensions (L x W x H) (mm)      | 501 x 466 x 392                                   |