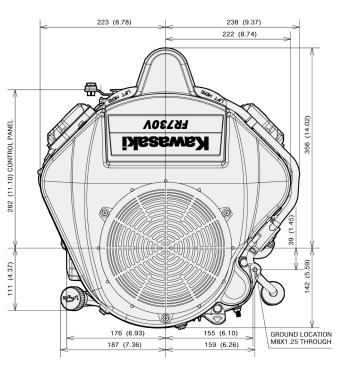

# **Technical Specifications**

| §<br>§ | Engine Type  Number of cylinders | Air-cooled, 4-stroke, V-twin, Vertical shaft, OHV |
|--------|----------------------------------|---------------------------------------------------|
| §      | Bore x stroke                    | 78 x 76 mm                                        |
| §      | Displacement                     | 726 cm³                                           |
| §      | Max. power                       | 15.4kW (20.6hp) / 3600 rpm                        |
| §      | Max. torque                      | 53.7 Nm (39.6ft.lbs) / 2000 rpm                   |
| §      | Fuel tank capacity (litres)      |                                                   |
| §      | Oil capacity (litres)            | 2.0 litres                                        |
| §      | Dry weight                       | 40.0 kg                                           |
| §      | Dimensions (L x W x H) (mm)      | 501 x 466 x 392                                   |