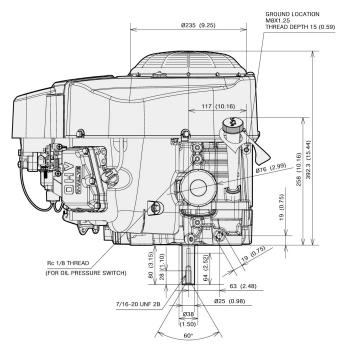

# **Technical Specifications**

| §<br>§ | Engine Type  Number of cylinders | Air-cooled, 4-stroke, V-twin, Vertical shaft, OHV |
|--------|----------------------------------|---------------------------------------------------|
| §      | Bore x stroke                    | 78 x 76 mm                                        |
| §      | Displacement                     | 726 cm³                                           |
| §      | Max. power                       | 15.4kW (20.6hp) / 3600 rpm                        |
| §      | Max. torque                      | 53.7 Nm (39.6ft.lbs) / 2000 rpm                   |
| §      | Fuel tank capacity (litres)      |                                                   |
| §      | Oil capacity (litres)            | 2.0 litres                                        |
| §      | Dry weight                       | 40.0 kg                                           |
| §      | Dimensions (L x W x H) (mm)      | 501 x 466 x 392                                   |