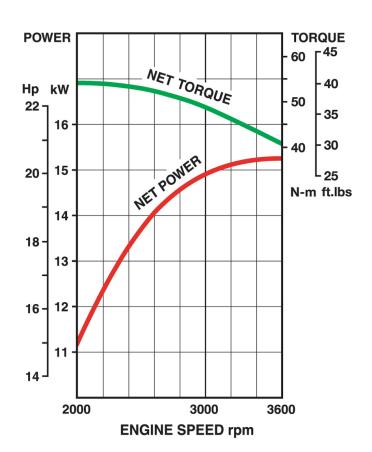

# **Technical Specifications**

| §<br>§ | Engine Type  Number of cylinders | Air-cooled, 4-stroke, V-twin, Vertical shaft, OHV |
|--------|----------------------------------|---------------------------------------------------|
| §      | Bore x stroke                    | 78 x 76 mm                                        |
| §      | Displacement                     | 726 cm³                                           |
| §      | Max. power                       | 15.4kW (20.6hp) / 3600 rpm                        |
| §      | Max. torque                      | 53.7 Nm (39.6ft.lbs) / 2000 rpm                   |
| §      | Fuel tank capacity (litres)      |                                                   |
| §      | Oil capacity (litres)            | 2.0 litres                                        |
| §      | Dry weight                       | 40.0 kg                                           |
| §      | Dimensions (L x W x H) (mm)      | 501 x 466 x 392                                   |

#### Performance curves

The power rating of this engine is the Net power rating tested on a production engine and measured in accordance with SAE J1349.Actual power output will vary depending on numerous factors, including, but not limited to, the operating speed of the engine in application, environmental conditions, maintenance, and other variables.